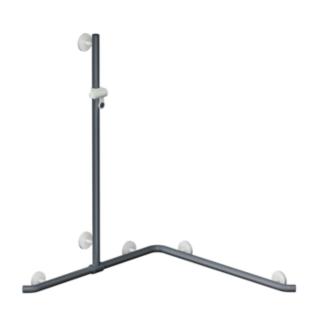

## **Properties**

Shower grab rail with vertical support bar and shower head holder System 800 K

- vertical and horizontal rails joined to form an L-shape, with shower head holder
- with 45° end bends facing the wall
- with vertical rail with shower head holder that can be moved to the side (for installation)
- shower grab rail made of high-quality polyamide
- rail and gripping area of the shower head holder according to HEWI colour chart
- shower head holder, supports and roses made of high-quality polyamide in the HEWI colour 98 (signal white)
- with continuous, corrosion resistant steel core
- vertical length 1100 mm, horizontal lengths (corner mounting) 962 mm
- 90 mm deep, rail diameter 33 mm
- wall connection with discreet supports (diameter 18 mm) perpendicular to wall and flat roses
- rose diameter 80 mm, cap height 13 mm
- shower head holder can be continuously tilted and, after pulling or pushing a large lever, its height can be adjusted
- conical adapter on shower head holder makes it easier to hook in the handheld shower head
- suitable for shower heads of various manufacturers
- easy installation due to individually able fixing plates made of high-quality stainless steel for hanging the shower grab rail
- can be mounted in left hand or right hand position
- including non-corrosive HEWI fixing material
- fulfils the ÖNORM B1600/1601 requirements
- Please note when using with hanging seats: Compatibility check required.
- A detailed list of possible combinations of hand rails, L-shaped rails and shower handrails with matching hanging seats can be found in our online catalogue in the download area of the respective product.