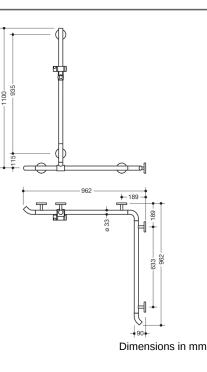

## **Properties**

Shower grab rail with vertical support bar and shower head holder System 800 K

- vertical and horizontal rails joined to form an L-shape, with shower head holder
- with 45° end bends facing the wall
- with vertical rail with shower head holder that can be moved to the side (for installation)
- shower grab rail made of high-quality polyamide
- rail and gripping area of the shower head holder according to HEWI colour chart
- shower head holder, supports and roses made of high-quality polyamide in the HEWI colour 98 (signal white)
- with continuous, corrosion resistant steel core
- vertical length 1100 mm, horizontal lengths (corner mounting) 962 mm
- 90 mm deep, rail diameter 33 mm
- wall connection with discreet supports (diameter 18 mm) perpendicular to wall and flat roses
- rose diameter 80 mm, cap height 13 mm
- shower head holder can be continuously tilted and, after pulling or pushing a large lever, its height can be adjusted
- conical adapter on shower head holder makes it easier to hook in the handheld shower head
- suitable for shower heads of various manufacturers
- easy installation due to individually able fixing plates made of high-quality stainless steel for hanging the shower grab rail
- can be mounted in left hand or right hand position
- including non-corrosive HEWI fixing material
- fulfils the ÖNORM B1600/1601 requirements
- Please note when using with hanging seats: Compatibility check required.
- A detailed list of possible combinations of hand rails, L-shaped rails and shower handrails with matching hanging seats can be found in our online catalogue in the download area of the respective product.